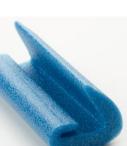

"U" style

Round style

"L" style

"G" style

Tube style

Fused corner

Non-abrasive ProFlex foam provides an excellent method of protecting delicate furniture, powder-coated finishes, class-A surfaces and sensitive biomedical parts.