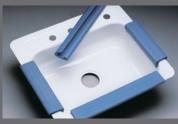

ProFlex Profiles feature a chemically inert, odorless, clean, closed-cell structure with excellent resiliency, flexibility and shape memory. Since these products are non-abrasive, they are an excellent method of protecting delicate furniture, powder-coated finishes, class-A surfaces and sensitive biomedical parts.

"U" style

Round style

"L" style

"G" style

Tube style

Fused corner

Non-abrasive ProFlex foam provides an excellent method of protecting delicate furniture, powder-coated finishes, class-A surfaces and sensitive biomedical parts.