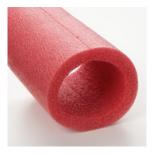

"U" style

Round style

"L" style

"G" style

Tube style

Fused corner

Non-abrasive ProFlex foam provides an excellent method of protecting delicate furniture, powder-coated finishes, class-A surfaces and sensitive biomedical parts.