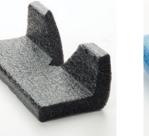

"U" style

Round style

"L" style

"G" style

Tube style

Fused corner

Non-abrasive ProFlex foam provides an excellent method of protecting delicate furniture, powder-coated finishes, class-A surfaces and sensitive biomedical parts.