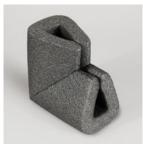

"U" style

Round style

"L" style

"G" style

Tube style

Fused corner

Non-abrasive ProFlex foam provides an excellent method of protecting delicate furniture, powder-coated finishes, class-A surfaces and sensitive biomedical parts.