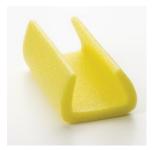

"U" style

Round style

"L" style

"G" style

Tube style

Fused corner

Non-abrasive ProFlex foam provides an excellent method of protecting delicate furniture, powder-coated finishes, class-A surfaces and sensitive biomedical parts.