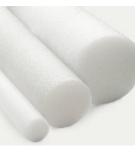

"U" style

Round style

"L" style

"G" style

Tube style

Fused corner

Non-abrasive ProFlex foam provides an excellent method of protecting delicate furniture, powder-coated finishes, class-A surfaces and sensitive biomedical parts.