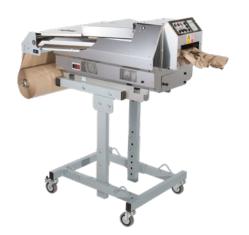

#### PACKMASTER™ PRO

Pregis Easypack® Packmaster™ Pro is the most advanced on-demand paper cushioning system available. The Packmaster Pro produces extremely robust paper cushioning that is easily molded and wrapped around any product from delicate items to heavy industrial goods.

- Load and go in under 30 seconds!
- Single or multi-ply paper
- Ergonomic lightweight paper rolls
- FSC-certified recycled paper
- Internal cutting mechanism
- Safety lockouts
- Program 3 pre-set lengths/quantities
- Automatic, semi-automatic or foot pedal operation
- Horizontal or custom configuration

#### MAXWELL® TECHNOLOGY

Compatible with Packmaster Pro

Maxwell Intelligent Interface empowers users with greater system controls, endless customization options, on-demand training videos and detailed reporting.