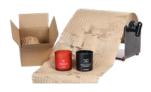

#### **Pregis Inspyre™ Custom Paper Packaging**

Pregis Inspyre<sup>™</sup> paper is a void fill solution that allows brands to connect with customers. This custom branded tissue paper is proven to increase perceived product value, brand impression, and brand recall.

Pregis Inspyre packaging is a brand partner of 1% for the Planet, a non-profit that certifies corporate donations to sustainable charities. Through the Inspyre program, a portion of all Inspyre packaging sales go to Uzima, a charity that provides clean drinking water to some of the most vulnerable people.