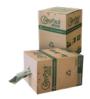

#### GEOPACK™

Pregis Easypack® GeoPack™ Renew™ is a portable, recyclable paper packaging solution. The GeoPack box dispenses Renew paper made from 100% recycled material into ready-to-use pre-crumpled packing paper for void fill and protection.