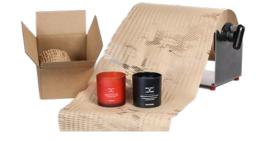

#### GEOPACK™

Pregis Easypack® GeoPack™ Renew™ is a portable, recyclable paper packaging solution. The GeoPack box dispenses Renew paper made from 100% recycled material into ready-to-use pre-crumpled packing paper for void fill and protection.