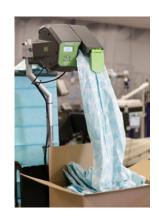

#### **Void Fill System**

**Pregis Easypack® Quantum™ Series paper void fill systems** offer unrivaled simplicity with user friendly controls and the quickest and easiest loading process available. These compact, versatile systems virtually never jam, maximizing uptime. Perfect for packing sharp objects, loose or unboxed items and filling small voids to reduce dimensional weight.

- Intuitive interface simplifies employee training
- Telescoping head for ergonomics and productivity
- · Load and go in under 30 seconds!

- Virtually never jams
- Variety of dispensing options including foot pedal
- · Ergonomic lightweight paper rolls