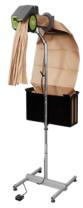

#### GFOTFRRA™

**Pregis Easypack® GeoTerra™ curbside recyclable solution** provides light cushioning and interleaving protection. Designed for efficiency, the dispenser offers easy tension adjustment allowing for a quick pull, tear, and pack motion.

- Protective cushioning and interleaving solution for fragile products
- Convenient curbside recyclability
- Pattern nests together locking products into place
- Provides 6-sided protection that doesn't require tape
- Dispenser with easy tension adjustment for quick pull, tear and pack motion
- Paper strength instills pack confidence and efficiency
- · Lightweight rolls are easily loaded with no set up
- Unboxing that WOWs!