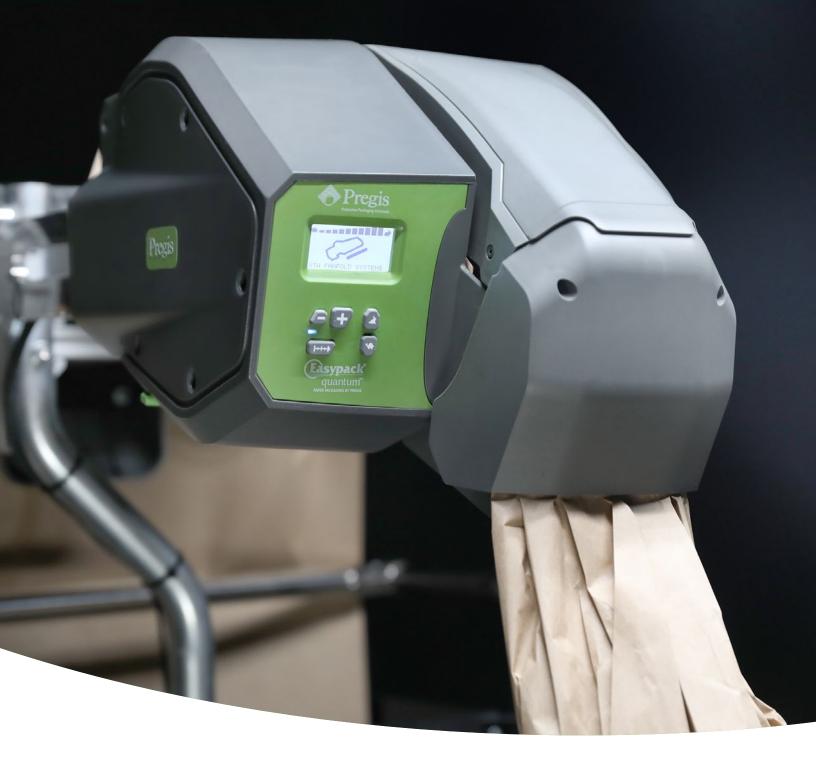

#### **Void Fill System**

**Pregis Easypack® Quantum™ Series paper void fill systems** offer unrivaled simplicity with user friendly controls and the quickest and easiest loading process available. These compact, versatile systems virtually never jam, maximizing uptime. Perfect for packing sharp objects, loose or unboxed items and filling small voids to reduce dimensional weight.

- Intuitive interface simplifies employee training
- Telescoping head for ergonomics and productivity
- · Load and go in under 30 seconds!

- Virtually never jams
- Variety of dispensing options including foot pedal
- · Ergonomic lightweight paper rolls