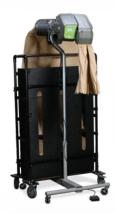

#### **Void Fill System**

**Pregis Easypack® Quantum™ Series paper void fill systems** offer unrivaled simplicity with user friendly controls and the quickest and easiest loading process available. These compact, versatile systems virtually never jam, maximizing uptime. Perfect for packing sharp objects, loose or unboxed items and filling small voids to reduce dimensional weight.

- Intuitive interface simplifies employee training
- Telescoping head for ergonomics and productivity
- · Load and go in under 30 seconds!

- Virtually never jams
- Variety of dispensing options including foot pedal
- · Ergonomic lightweight paper rolls