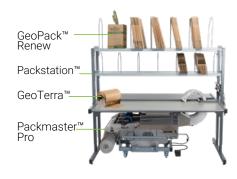

### **On-Demand Paper Systems**

#### **Cushioning System**

#### PACKMASTER™ PRO

Pregis Easypack® Packmaster™ Pro is the most advanced on-demand paper cushioning system available. The Packmaster Pro produces extremely robust paper cushioning that is easily molded and wrapped around any product from delicate items to heavy industrial goods.

#### **Wrapping System**

#### GFOTFRRA™

**Pregis Easypack® GeoTerra™ curbside recyclable solution** provides light cushioning and interleaving protection. Designed for efficiency, the dispenser offers easy tension adjustment allowing for a quick pull, tear, and pack motion.

#### GEOPACK™

Pregis Easypack® GeoPack™ Renew™ is a portable, recyclable paper packaging solution. The GeoPack box dispenses Renew paper made from 100% recycled material into ready-to-use pre-crumpled packing paper for void fill and protection.

<sup>\*</sup>Packstation™ Option Available for Packmaster Pro